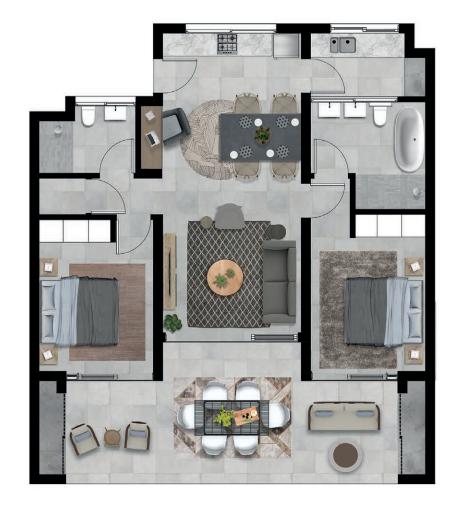

#### UNIT 1- 121.95m<sup>2</sup>

2 BEDROOM

**LIVING:** 89.5m<sup>2</sup>

PATIO: 28.45m<sup>2</sup> STORAGE: 4m<sup>2</sup>

1x COVERED PARKING

1x OPEN PARKING

#### UNIT 2- 120.91m<sup>2</sup>

2 BEDROOM

2 BATHROOM

**LIVING:** 88.49m<sup>2</sup>

**PATIO:** 28.42m<sup>2</sup>

STORAGE: 4m<sup>2</sup>

Ŧ

1x COVERED PARKING

#### UNIT 3- 120.91m<sup>2</sup>

2 BEDROOM

**LIVING:** 88.49m<sup>2</sup>

**PATIO:** 28.42m<sup>2</sup>

2 BATHROOM

STORAGE: 4m<sup>2</sup>

1x COVERED PARKING

1x OPEN PARKING

#### UNIT 4- 121.95m<sup>2</sup>

2 BEDROOM

**LIVING:** 89.5m<sup>2</sup>

**PATIO:** 28.45m<sup>2</sup>

2 BATHROOM STORAGE: 4m<sup>2</sup>

A

1x COVERED PARKING

1x OPEN PARKING

#### UNIT 5- 118.15m<sup>2</sup>

2 BEDROOM

**LIVING:** 89.5m<sup>2</sup>

**PATIO:** 28.65m<sup>2</sup>

F

2 BATHROOM

1x COVERED PARKING

#### UNIT 6- 116.53m<sup>2</sup>

2 BEDROOM

LIVING: 88.49m<sup>2</sup>

**PATIO:** 28.04m<sup>2</sup>

2 BATHROOM

1x COVERED PARKING

#### UNIT 7- 116.53m<sup>2</sup>

2 BEDROOM

**LIVING:** 88.49m<sup>2</sup>

**PATIO:** 28.04m<sup>2</sup>

2 BATHROOM

1x COVERED PARKING

#### UNIT 8- 118.16m<sup>2</sup>

2 BEDROOM

**LIVING:** 89.5m<sup>2</sup>

**PATIO:** 28.65m<sup>2</sup>

2 BATHROOM

1x COVERED PARKING

#### UNIT 9- 107.43m<sup>2</sup>

2 BEDROOM

**LIVING:** 89.50m<sup>2</sup>

**PATIO:** 17.93m<sup>2</sup>

2 BATHROOM

1x COVERED PARKING

#### UNIT 10- 106.42m<sup>2</sup>

2 BEDROOM

**LIVING:** 88.49m<sup>2</sup>

**PATIO:** 17.93m<sup>2</sup>

2 BATHROOM

1x COVERED PARKING

#### UNIT 11- 106.42m<sup>2</sup>

2 BEDROOM

**LIVING:** 88.49m<sup>2</sup>

**PATIO:** 17.93m<sup>2</sup>

2 BATHROOM

1x COVERED PARKING

#### UNIT 12- 107.43m<sup>2</sup>

2 BEDROOM

**LIVING:** 89.50m<sup>2</sup> **PATIO:** 107.43m<sup>2</sup>

2 BATHROOM

1x COVERED PARKING