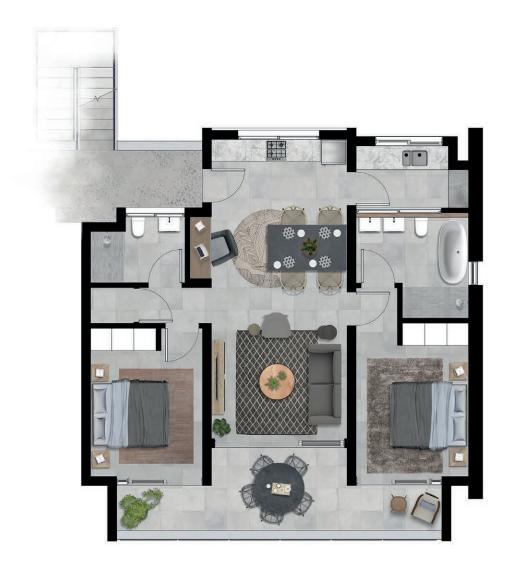

#### UNIT 2- 120.91m<sup>2</sup>

2 BEDROOM

2 BATHROOM

**LIVING:** 88.49m<sup>2</sup>

**PATIO:** 28.42m<sup>2</sup>

STORAGE: 4m<sup>2</sup>

Ŧ

1x COVERED PARKING

# A TIMELESS INTERIOR WITH MODERN APPEAL

The Interior Fixed finishes feature a neutral Interior base, with a few local points of interest. The Neutral base allows the new homeowner to keep a sleek modern minimal look or dress up the interior to their own personal taste.

Key design features, that separate *Marula* from the rest, would be an interesting Metro linen-textured finish on the kitchen cabinets crowned with a modern yet interesting Calacatta Quartz top. Small natural wood look details create warmth in the interior.

Not simply a copy and paste, the Master Bathrooms feature a beautiful freestanding bath with a spacious frameless shower– here again, the Calacatta Marble look has been incorporated on feature shower walls, providing Justenough interest to enable a modern or classic feel.

A great feature in these bathrooms is also a double vanity! Brassware throughout is Grohe, and Sanware is not only modern but also of great quality. There is a complete interior furnishing and upgrade brochure completed by ground floor interiors, this is a value-added service, and can also be customised within reason at no additional charge.