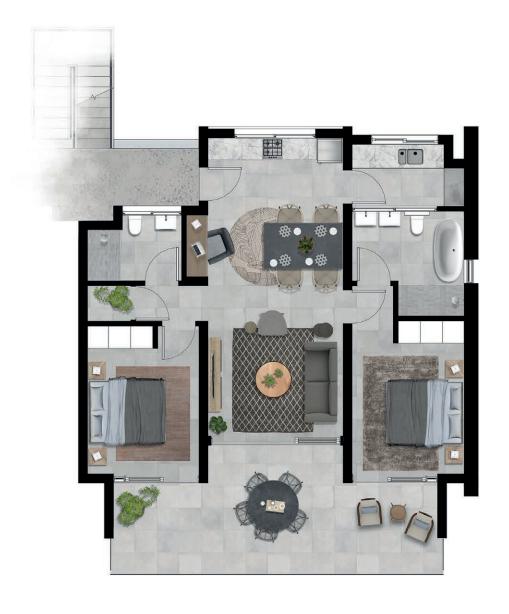

#### UNIT 5- 118.15m<sup>2</sup>

2 BEDROOM

**LIVING:** 89.5m<sup>2</sup>

**PATIO:** 28.65m<sup>2</sup>

F

2 BATHROOM

1x COVERED PARKING

#### UNIT 6- 116.53m<sup>2</sup>

2 BEDROOM

LIVING: 88.49m<sup>2</sup>

**PATIO:** 28.04m<sup>2</sup>

2 BATHROOM

1x COVERED PARKING

#### UNIT 7- 116.53m<sup>2</sup>

2 BEDROOM

**LIVING:** 88.49m<sup>2</sup>

**PATIO:** 28.04m<sup>2</sup>

2 BATHROOM

1x COVERED PARKING

#### UNIT 8- 118.16m<sup>2</sup>

2 BEDROOM

**LIVING:** 89.5m<sup>2</sup>

**PATIO:** 28.65m<sup>2</sup>

2 BATHROOM

1x COVERED PARKING