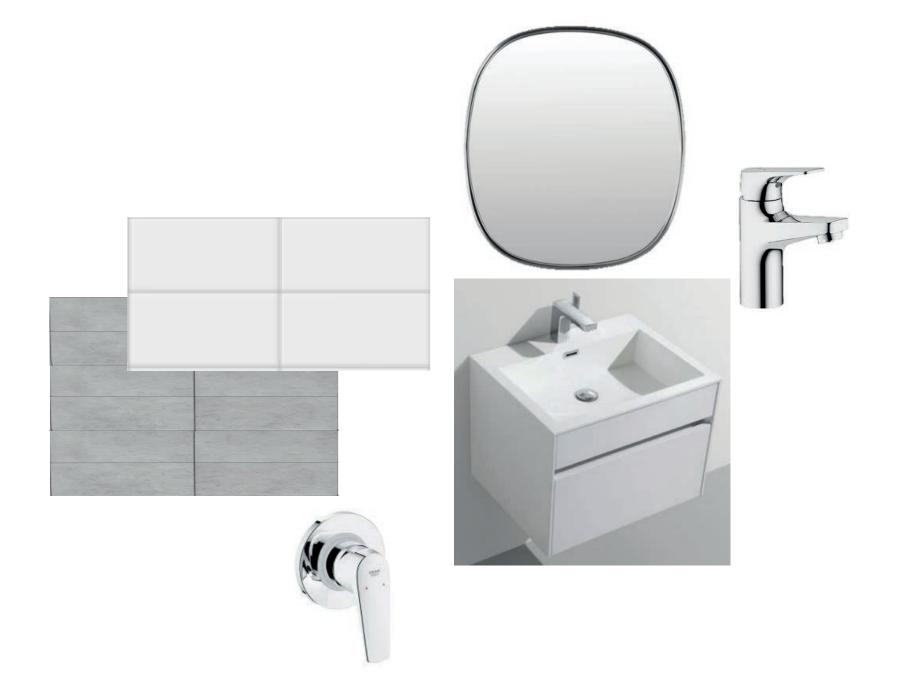

# A TIMELESS INTERIOR WITH MODERN APPEAL

The Interior Fixed finishes feature a neutral Interior base, with a few local points of interest. The Neutral base allows the new homeowner to keep a sleek modern minimal look or dress up the interior to their own personal taste.

Not simply a copy and paste, the Master Bathrooms feature a beautiful freestanding bath with a spacious frameless shower– here again, the Calacatta Marble look has been incorporated on feature shower walls, providing Justenough interest to enable a modern or classic feel.

A great feature in these bathrooms is also a double vanity! Brassware throughout is Grohe, and Sanware is not only modern but also of great quality. There is a complete interior furnishing and upgrade brochure completed by ground floor interiors, this is a value-added service, and can also be customised within reason at no additional charge.