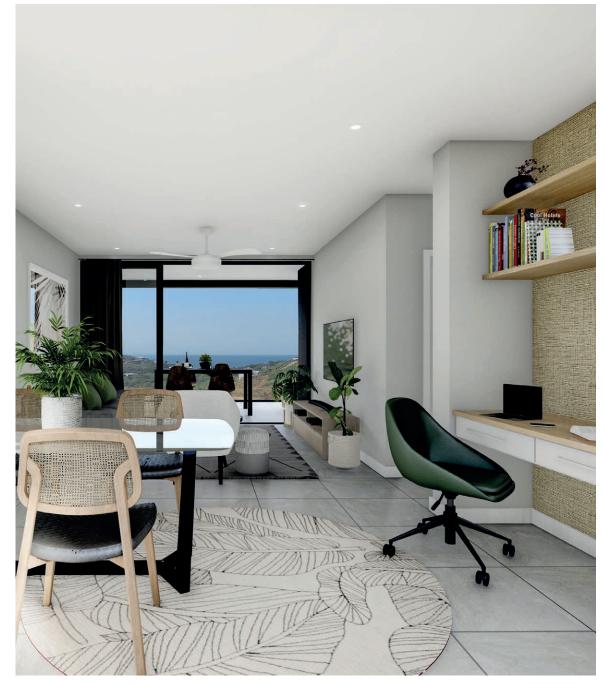

# A TIMELESS INTERIOR WITH MODERN APPEAL

The Interior Fixed finishes feature a neutral Interior base, with a few local points of interest. The Neutral base allows the new homeowner to keep a sleek modern minimal look or dress up the interior to their own personal taste.

Key design features, that separate *Marula* from the rest, would be an interesting Metro linen-textured finish on the kitchen cabinets crowned with a modern yet interesting Calacatta Quartz top. Small natural wood look details create warmth in the interior.