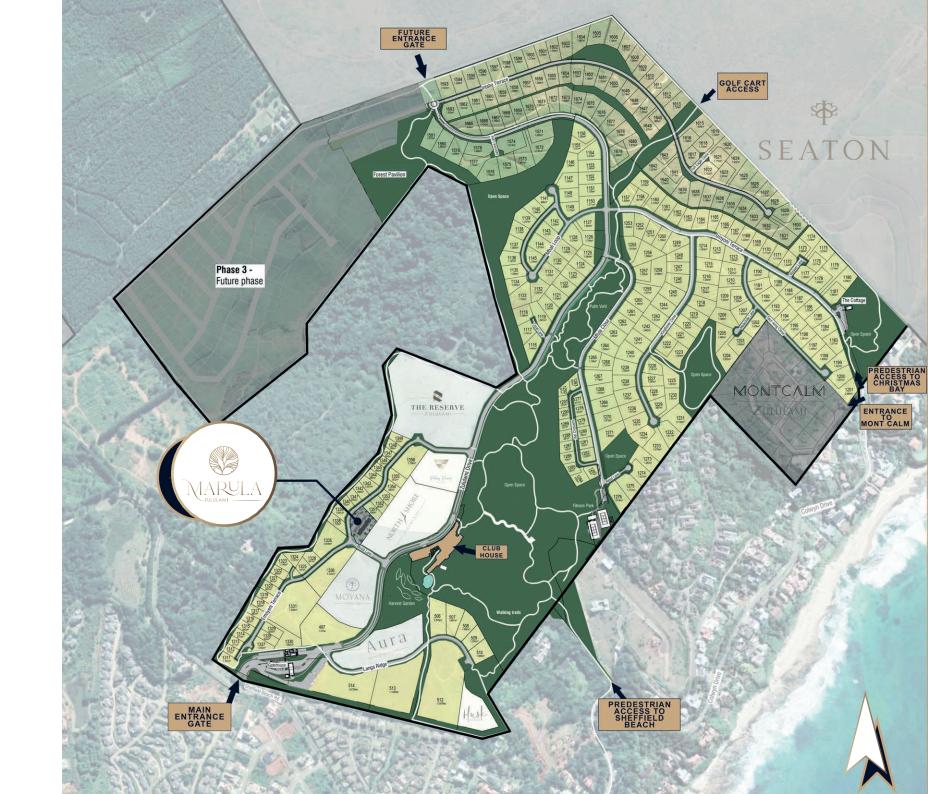

### Zululami Éco Éstate

Zululami is an iconic development on KwaZulu-Natal's North Coast. Translated as "my heaven", the character of Zululami is defined by the rich heritage of the area and the natural assets such as the revitalised wetlands, forest, beach, and indigenous nature, which have been interwoven into the family-focused lifestyle that this estate offers.

Zululami Luxury Coastal Estate is awash in culture and history. This R2,5 billion estate sweeps across 140 hectares along the prime North Coast of KwaZulu-Natal. Featuring a phenomenal environment for families, young couples, retirees, and professionals to unwind, get in touch with nature, and explore KZN's inviting outdoors. The architectural ethos adopted throughout the estate uses natural materials and complimentary colour palettes to enhance the subtropical landscape and promotes sustainable living.

Construction within Zululami is already underway with the Wetland Clubhouse and Gatehouse already complete. We anticipate having 100 homes complete by 2022. Phase 1 and 2 offer coastal stands that provide residents with an unsurpassed opportunity to live within walking distance of Christmas Bay and Sheffield Beach while also connecting and experiencing nature on another level.

## Area Amenities

- Tiffany's Mall (3km)
- Sheffield Beach (1,2km)
- Christmas Bay (2.5km)
- Salt Rock Main Beach (3km)
- Salt Rock Hotel (5,1km)
- The Litchi Orchard (3,2km)
- The Flag Animal Farm (1,7km)
- Netcare Alberlito Hospital (9km)
- Lifestyle Centre (9,8km)
- Ballito Junction (9,9km)
- New Salt Rock Shopping Centre (3,4km)
- King Shaka International Airport (26,6km)
- Umhlanga (38km)
- Durban (58km)

## Communal Facilities

- Private pool pavilion with braai facilities
- Beach pavilion
- Forest pavilion
- Wetland clubhouse
- Multi-sports courts
- Cricket nets
- Lap swimming pool
- Revitalised wetlands and dam
- Kids' park
- Amphitheatre
- 26km running and mountain bike trail
- Wetland walkways
- Direct beach access to Christmas Bay & Sheffield Beach