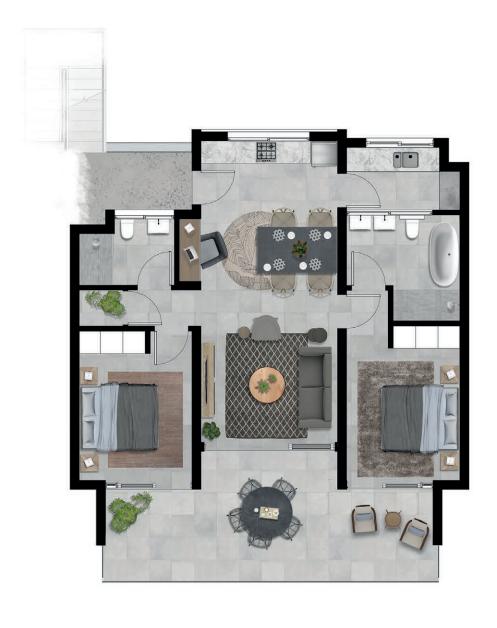

#### UNIT 3- 120.91m<sup>2</sup>

2 BEDROOM

**LIVING:** 88.49m<sup>2</sup>

**PATIO:** 28.42m<sup>2</sup>

2 BATHROOM

STORAGE: 4m<sup>2</sup>

1x COVERED PARKING

1x OPEN PARKING

#### UNIT 4- 121.95m<sup>2</sup>

2 BEDROOM

**LIVING:** 89.5m<sup>2</sup>

**PATIO:** 28.45m<sup>2</sup>

2 BATHROOM STORAGE: 4m<sup>2</sup>

A

1x COVERED PARKING

1x OPEN PARKING