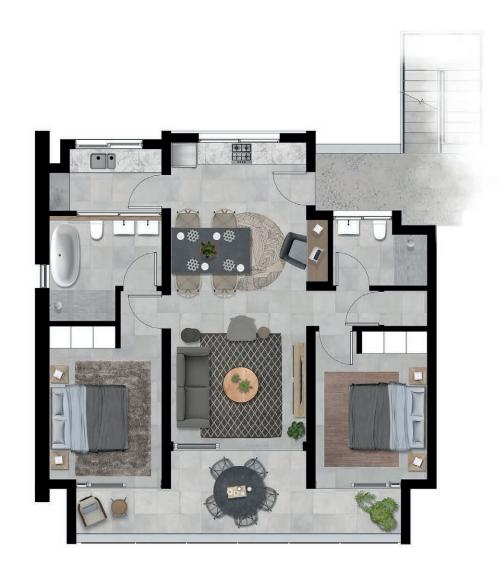

#### UNIT 1- 121.95m<sup>2</sup>

2 BEDROOM

**LIVING:** 89.5m<sup>2</sup>

PATIO: 28.45m<sup>2</sup> STORAGE: 4m<sup>2</sup>

1x COVERED PARKING

1x OPEN PARKING

#### UNIT 2- 120.91m<sup>2</sup>

2 BEDROOM

2 BATHROOM

**LIVING:** 88.49m<sup>2</sup>

**PATIO:** 28.42m<sup>2</sup>

STORAGE: 4m<sup>2</sup>

Ŧ

1x COVERED PARKING

1x OPEN PARKING