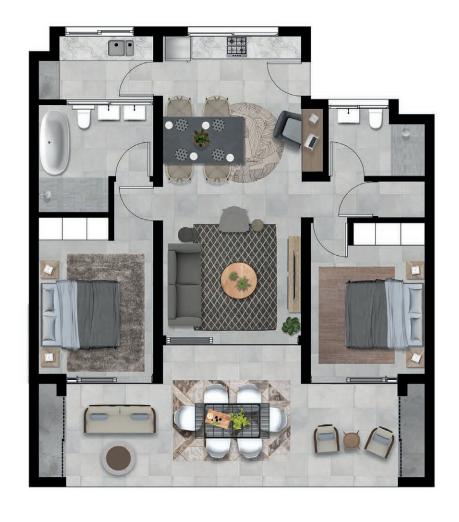

#### UNIT 1- 121.95m<sup>2</sup>

2 BEDROOM

**LIVING:** 89.5m<sup>2</sup>

PATIO: 28.45m<sup>2</sup> STORAGE: 4m<sup>2</sup>

1x COVERED PARKING

1x OPEN PARKING

#### UNIT 2- 120.91m<sup>2</sup>

2 BEDROOM

2 BATHROOM

**LIVING:** 88.49m<sup>2</sup>

**PATIO:** 28.42m<sup>2</sup>

STORAGE: 4m<sup>2</sup>

Ŧ

1x COVERED PARKING

#### UNIT 3- 120.91m<sup>2</sup>

2 BEDROOM

**LIVING:** 88.49m<sup>2</sup>

**PATIO:** 28.42m<sup>2</sup>

2 BATHROOM

STORAGE: 4m<sup>2</sup>

1x COVERED PARKING

1x OPEN PARKING

#### UNIT 4- 121.95m<sup>2</sup>

2 BEDROOM

**LIVING:** 89.5m<sup>2</sup>

**PATIO:** 28.45m<sup>2</sup>

2 BATHROOM STORAGE: 4m<sup>2</sup>

A

1x COVERED PARKING

1x OPEN PARKING