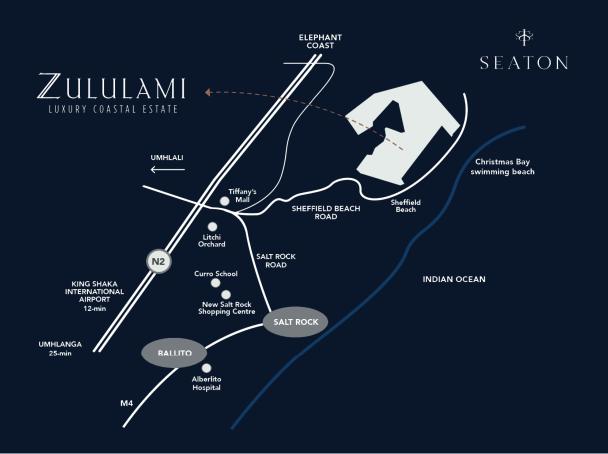

## Area Amenities

- Tiffany's Mall (3km)
- Sheffield Beach (1,2km)
- Christmas Bay (2.5km)
- Salt Rock Main Beach (3km)
- Salt Rock Hotel (5,1km)
- The Litchi Orchard (3,2km)
- The Flag Animal Farm (1,7km)
- Netcare Alberlito Hospital (9km)
- Lifestyle Centre (9,8km)
- Ballito Junction (9,9km)
- New Salt Rock Shopping Centre (3,4km)
- King Shaka International Airport (26,6km)
- Umhlanga (38km)
- Durban (58km)