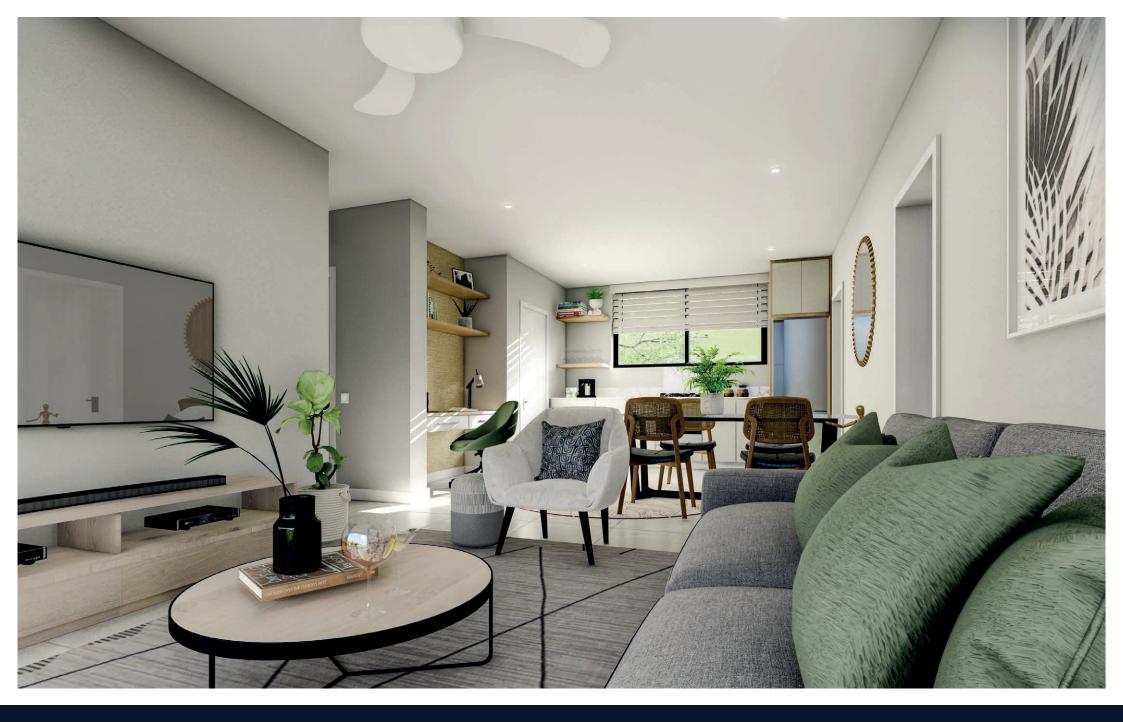

# A TIMELESS INTERIOR WITH MODERN APPEAL

The Interior Fixed finishes feature a neutral Interior base, with a few local points of interest. The Neutral base allows the new homeowner to keep a sleek modern minimal look or dress up the interior to their own personal taste.

Key design features, that separate *Marula* from the rest, would be an interesting Metro linen-textured finish on the kitchen cabinets crowned with a modern yet interesting Calacatta Quartz top. Small natural wood look details create warmth in the interior.