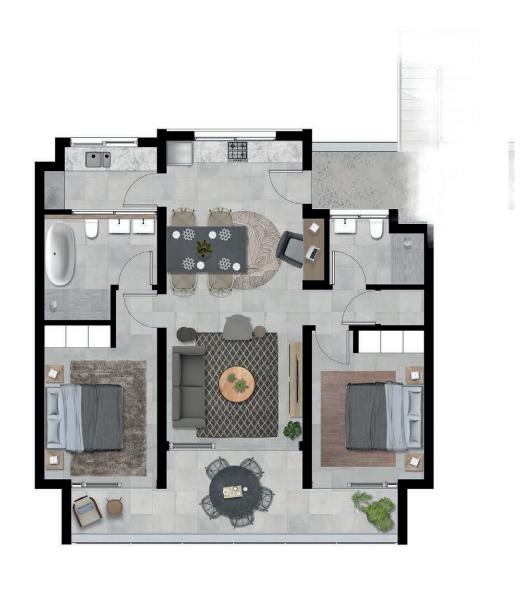

#### UNIT 1- 121.95m<sup>2</sup>

2 BEDROOM

**LIVING:** 89.5m<sup>2</sup>

PATIO: 28.45m<sup>2</sup> STORAGE: 4m<sup>2</sup>

1x COVERED PARKING

1x OPEN PARKING

# A TIMELESS INTERIOR WITH MODERN APPEAL

The Interior Fixed finishes feature a neutral Interior base, with a few local points of interest. The Neutral base allows the new homeowner to keep a sleek modern minimal look or dress up the interior to their own personal taste.

Key design features, that separate *Marula* from the rest, would be an interesting Metro linen-textured finish on the kitchen cabinets crowned with a modern yet interesting Calacatta Quartz top. Small natural wood look details create warmth in the interior.

Not simply a copy and paste, the Master Bathrooms feature a beautiful freestanding bath with a spacious frameless shower– here again, the Calacatta Marble look has been incorporated on feature shower walls, providing Justenough interest to enable a modern or classic feel.

A great feature in these bathrooms is also a double vanity! Brassware throughout is Grohe, and Sanware is not only modern but also of great quality. There is a complete interior furnishing and upgrade brochure completed by ground floor interiors, this is a value-added service, and can also be customised within reason at no additional charge.