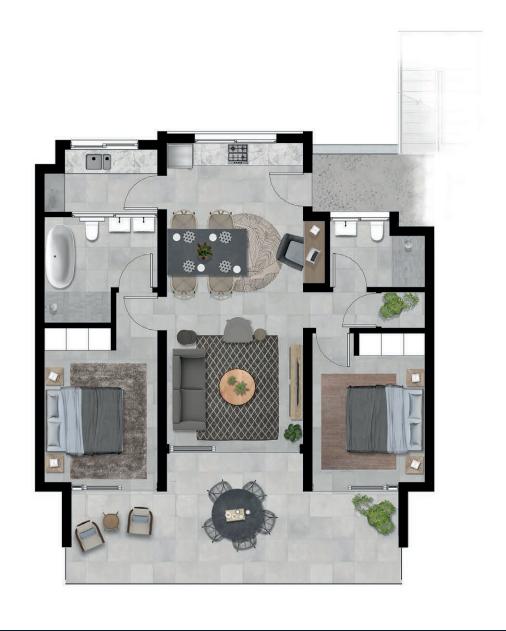

#### UNIT 1- 121.95m<sup>2</sup>

2 BEDROOM

**LIVING:** 89.5m<sup>2</sup>

PATIO: 28.45m<sup>2</sup> STORAGE: 4m<sup>2</sup>

1x COVERED PARKING

1x OPEN PARKING

#### UNIT 2- 120.91m<sup>2</sup>

2 BEDROOM

2 BATHROOM

**LIVING:** 88.49m<sup>2</sup>

**PATIO:** 28.42m<sup>2</sup>

STORAGE: 4m<sup>2</sup>

Ŧ

1x COVERED PARKING

#### UNIT 3- 120.91m<sup>2</sup>

2 BEDROOM

**LIVING:** 88.49m<sup>2</sup>

**PATIO:** 28.42m<sup>2</sup>

2 BATHROOM

STORAGE: 4m<sup>2</sup>

1x COVERED PARKING

1x OPEN PARKING

#### UNIT 4- 121.95m<sup>2</sup>

2 BEDROOM

**LIVING:** 89.5m<sup>2</sup>

**PATIO:** 28.45m<sup>2</sup>

2 BATHROOM STORAGE: 4m<sup>2</sup>

A

1x COVERED PARKING

1x OPEN PARKING