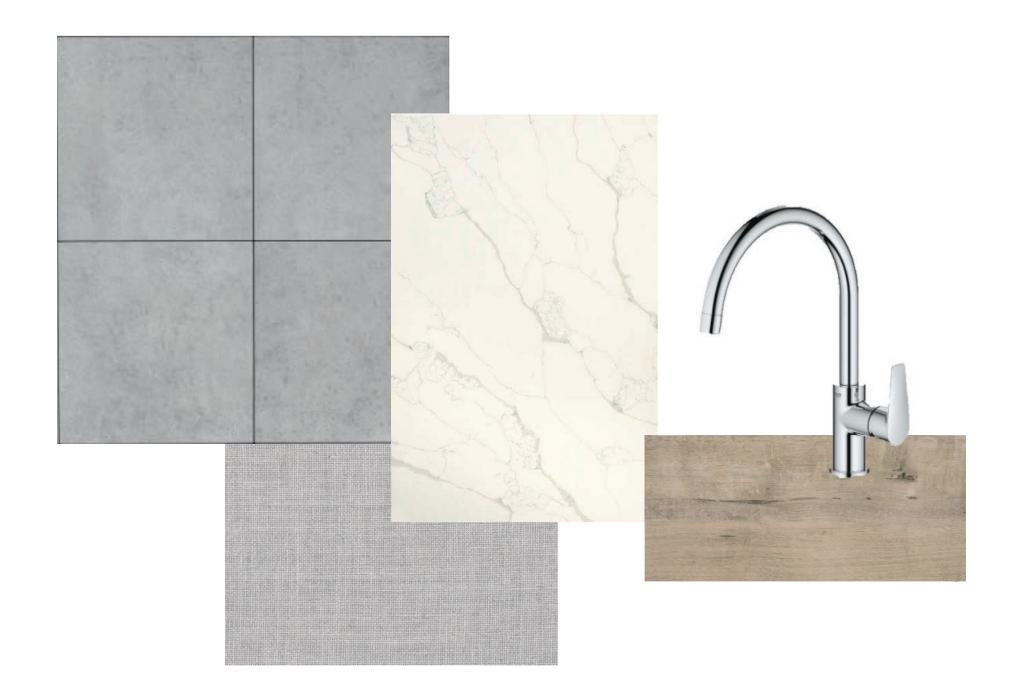

Key design features, that separate *Marula* from the rest, would be an interesting Metro linen-textured finish on the kitchen cabinets crowned with a modern yet interesting Calacatta Quartz top. Small natural wood look details create warmth in the interior.

Not simply a copy and paste, the Master Bathrooms feature a beautiful freestanding bath with a spacious frameless shower– here again, the Calacatta Marble look has been incorporated on feature shower walls, providing Justenough interest to enable a modern or classic feel.

A great feature in these bathrooms is also a double vanity! Brassware throughout is Grohe, and Sanware is not only modern but also of great quality. There is a complete interior furnishing and upgrade brochure completed by ground floor interiors, this is a value-added service, and can also be customised within reason at no additional charge.