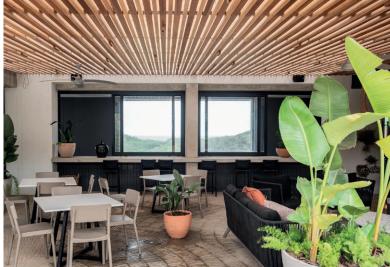

# A TIMELESS INTERIOR WITH MODERN APPEAL

The Interior Fixed finishes feature a neutral Interior base, with a few local points of interest. The Neutral base allows the new homeowner to keep a sleek modern minimal look or dress up the interior to their own personal taste.

Key design features, that separate *Marula* from the rest, would be an interesting Metro linen-textured finish on the kitchen cabinets crowned with a modern yet interesting Calacatta Quartz top. Small natural wood look details create warmth in the interior.