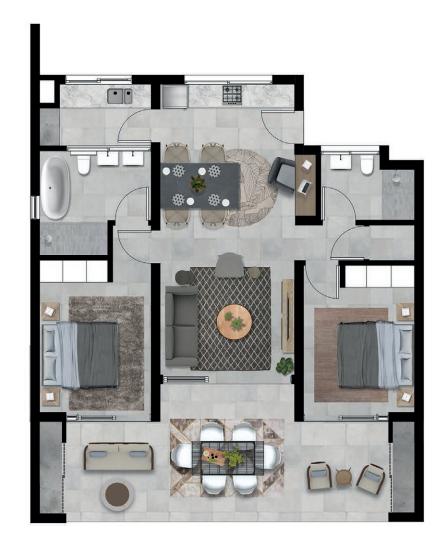

#### UNIT 1- 121.95m<sup>2</sup>

2 BEDROOM

**LIVING:** 89.5m<sup>2</sup>

PATIO: 28.45m<sup>2</sup> STORAGE: 4m<sup>2</sup>

1x COVERED PARKING

1x OPEN PARKING

#### UNIT 2- 120.91m<sup>2</sup>

2 BEDROOM

2 BATHROOM

**LIVING:** 88.49m<sup>2</sup>

**PATIO:** 28.42m<sup>2</sup>

STORAGE: 4m<sup>2</sup>

Ŧ

1x COVERED PARKING

#### UNIT 3- 120.91m<sup>2</sup>

2 BEDROOM

**LIVING:** 88.49m<sup>2</sup>

**PATIO:** 28.42m<sup>2</sup>

2 BATHROOM

STORAGE: 4m<sup>2</sup>

1x COVERED PARKING

1x OPEN PARKING

#### UNIT 4- 121.95m<sup>2</sup>

2 BEDROOM

**LIVING:** 89.5m<sup>2</sup>

**PATIO:** 28.45m<sup>2</sup>

2 BATHROOM STORAGE: 4m<sup>2</sup>

A

1x COVERED PARKING

1x OPEN PARKING

#### UNIT 5- 118.15m<sup>2</sup>

2 BEDROOM

**LIVING:** 89.5m<sup>2</sup>

**PATIO:** 28.65m<sup>2</sup>

F

2 BATHROOM

1x COVERED PARKING

#### UNIT 6- 116.53m<sup>2</sup>

2 BEDROOM

LIVING: 88.49m<sup>2</sup>

**PATIO:** 28.04m<sup>2</sup>

2 BATHROOM

1x COVERED PARKING

#### UNIT 7- 116.53m<sup>2</sup>

2 BEDROOM

**LIVING:** 88.49m<sup>2</sup>

**PATIO:** 28.04m<sup>2</sup>

2 BATHROOM

1x COVERED PARKING

#### UNIT 8- 118.16m<sup>2</sup>

2 BEDROOM

**LIVING:** 89.5m<sup>2</sup>

**PATIO:** 28.65m<sup>2</sup>

2 BATHROOM

1x COVERED PARKING

#### UNIT 9- 107.43m<sup>2</sup>

2 BEDROOM

**LIVING:** 89.50m<sup>2</sup>

**PATIO:** 17.93m<sup>2</sup>

2 BATHROOM

1x COVERED PARKING

#### UNIT 10- 106.42m<sup>2</sup>

2 BEDROOM

**LIVING:** 88.49m<sup>2</sup>

**PATIO:** 17.93m<sup>2</sup>

2 BATHROOM

1x COVERED PARKING

#### UNIT 11- 106.42m<sup>2</sup>

2 BEDROOM

**LIVING:** 88.49m<sup>2</sup>

**PATIO:** 17.93m<sup>2</sup>

2 BATHROOM

1x COVERED PARKING

#### UNIT 12- 107.43m<sup>2</sup>

2 BEDROOM

**LIVING:** 89.50m<sup>2</sup> **PATIO:** 107.43m<sup>2</sup>

2 BATHROOM

1x COVERED PARKING