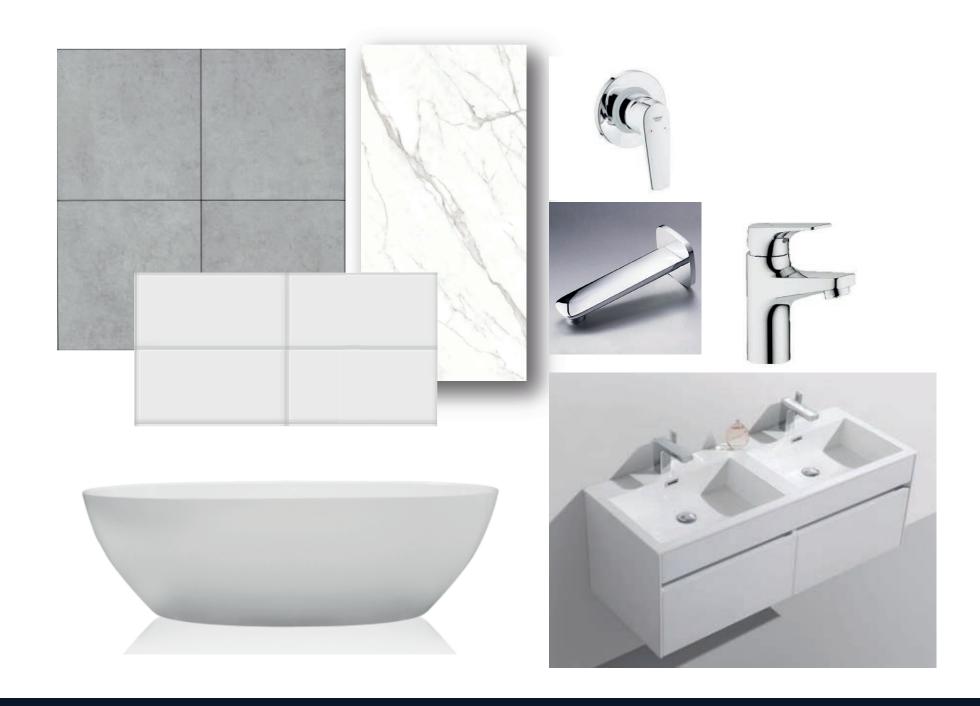

Not simply a copy and paste, the Master Bathrooms feature a beautiful freestanding bath with a spacious frameless shower– here again, the Calacatta Marble look has been incorporated on feature shower walls, providing Justenough interest to enable a modern or classic feel.

A great feature in these bathrooms is also a double vanity! Brassware throughout is Grohe, and Sanware is not only modern but also of great quality. There is a complete interior furnishing and upgrade brochure completed by ground floor interiors, this is a value-added service, and can also be customised within reason at no additional charge.