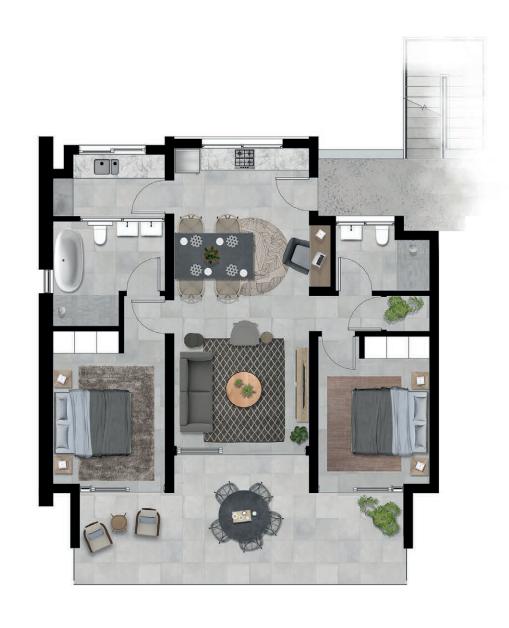

#### UNIT 1- 121.95m<sup>2</sup>

2 BEDROOM

**LIVING:** 89.5m<sup>2</sup>

PATIO: 28.45m<sup>2</sup> STORAGE: 4m<sup>2</sup>

1x COVERED PARKING

1x OPEN PARKING

#### UNIT 2- 120.91m<sup>2</sup>

2 BEDROOM

2 BATHROOM

**LIVING:** 88.49m<sup>2</sup>

**PATIO:** 28.42m<sup>2</sup>

STORAGE: 4m<sup>2</sup>

Ŧ

1x COVERED PARKING