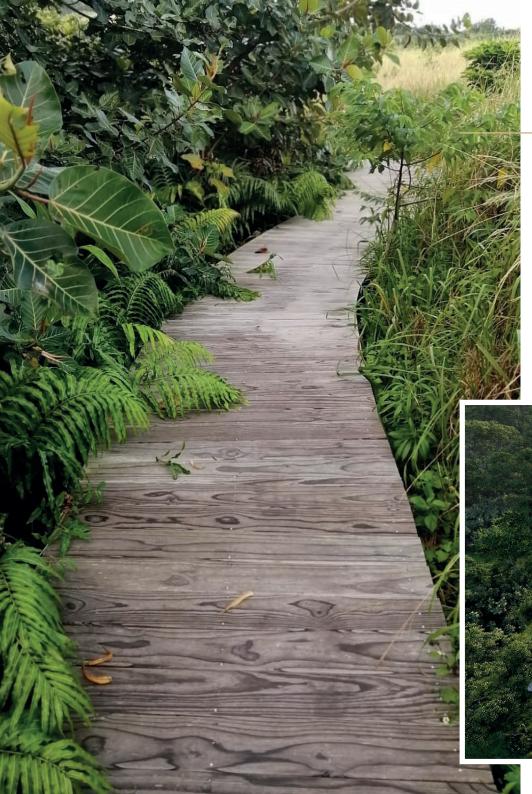

## Communal Facilities

- Private pool pavilion with braai facilities
- Beach pavilion
- Forest pavilion
- Wetland clubhouse
- Multi-sports courts
- Cricket nets
- Lap swimming pool
- Revitalised wetlands and dam
- Kids' park
- Amphitheatre
- 26km running and mountain bike trail
- Wetland walkways
- Direct beach access to Christmas Bay & Sheffield Beach