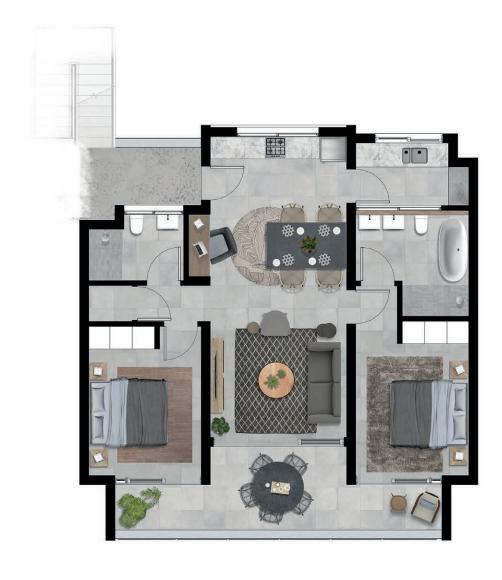

#### UNIT 3- 120.91m<sup>2</sup>

2 BEDROOM

**LIVING:** 88.49m<sup>2</sup>

**PATIO:** 28.42m<sup>2</sup>

2 BATHROOM

STORAGE: 4m<sup>2</sup>

1x COVERED PARKING

1x OPEN PARKING

#### UNIT 4- 121.95m<sup>2</sup>

2 BEDROOM

**LIVING:** 89.5m<sup>2</sup>

**PATIO:** 28.45m<sup>2</sup>

2 BATHROOM STORAGE: 4m<sup>2</sup>

A

1x COVERED PARKING

1x OPEN PARKING