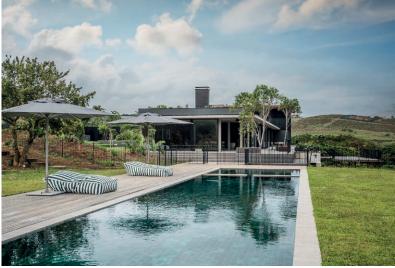

## Communal Facilities

- Private pool pavilion with braai facilities
- Beach pavilion
- Forest pavilion
- Wetland clubhouse
- Multi-sports courts
- Cricket nets
- Lap swimming pool
- Revitalised wetlands and dam
- Kids' park
- Amphitheatre
- 26km running and mountain bike trail
- Wetland walkways
- Direct beach access to Christmas Bay & Sheffield Beach