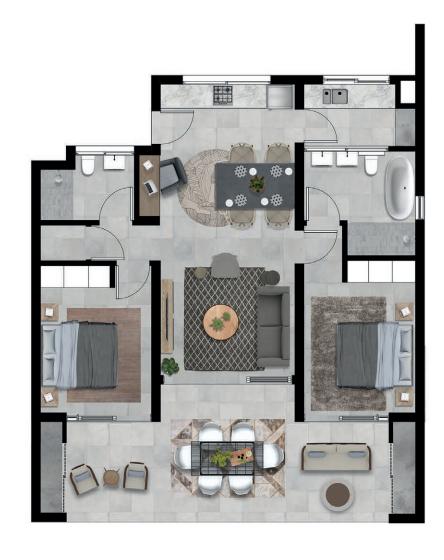

#### UNIT 5- 118.15m<sup>2</sup>

2 BEDROOM

**LIVING:** 89.5m<sup>2</sup>

**PATIO:** 28.65m<sup>2</sup>

F

2 BATHROOM

1x COVERED PARKING

#### UNIT 6- 116.53m<sup>2</sup>

2 BEDROOM

LIVING: 88.49m<sup>2</sup>

**PATIO:** 28.04m<sup>2</sup>

2 BATHROOM

1x COVERED PARKING

#### UNIT 7- 116.53m<sup>2</sup>

2 BEDROOM

**LIVING:** 88.49m<sup>2</sup>

**PATIO:** 28.04m<sup>2</sup>

2 BATHROOM

1x COVERED PARKING

#### UNIT 8- 118.16m<sup>2</sup>

2 BEDROOM

**LIVING:** 89.5m<sup>2</sup>

**PATIO:** 28.65m<sup>2</sup>

2 BATHROOM

1x COVERED PARKING