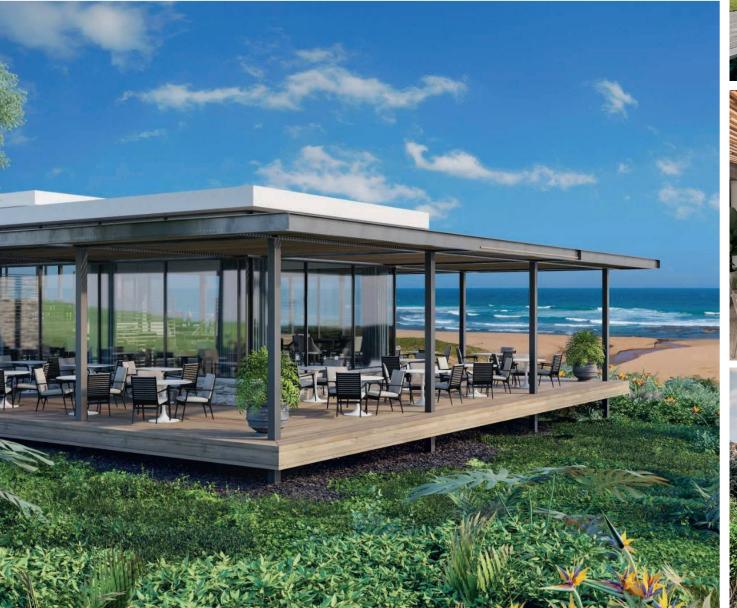

## Communal Facilities

- Private pool pavilion with braai facilities
- Beach pavilion
- Forest pavilion
- Wetland clubhouse
- Multi-sports courts
- Cricket nets
- Lap swimming pool
- Revitalised wetlands and dam
- Kids' park
- Amphitheatre
- 26km running and mountain bike trail
- Wetland walkways
- Direct beach access to Christmas Bay & Sheffield Beach

# Zululami Clubhouse

Living life at new heights.