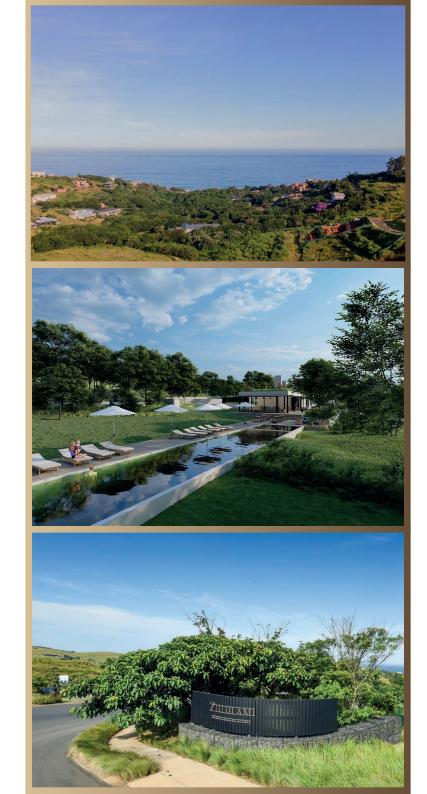

### Zululami Éco Éstate

Zululami is an iconic development on KwaZulu-Natal's North Coast. Translated as "my heaven", the character of Zululami is defined by the rich heritage of the area and the natural assets such as the revitalised wetlands, forest, beach, and indigenous nature, which have been interwoven into the family-focused lifestyle that this estate offers.

Zululami Luxury Coastal Estate is awash in culture and history. This R2,5 billion estate sweeps across 140 hectares along the prime North Coast of KwaZulu-Natal. Featuring a phenomenal environment for families, young couples, retirees, and professionals to unwind, get in touch with nature, and explore KZN's inviting outdoors. The architectural ethos adopted throughout the estate uses natural materials and complimentary colour palettes to enhance the subtropical landscape and promotes sustainable living.

Construction within Zululami is already underway with the Wetland Clubhouse and Gatehouse already complete. We anticipate having 100 homes complete by 2022. Phase 1 and 2 offer coastal stands that provide residents with an unsurpassed opportunity to live within walking distance of Christmas Bay and Sheffield Beach while also connecting and experiencing nature on another level.

## Communal Facilities

- Private pool pavilion with braai facilities
- Beach pavilion
- Forest pavilion
- Wetland clubhouse
- Multi-sports courts
- Cricket nets
- Lap swimming pool
- Revitalised wetlands and dam
- Kids' park
- Amphitheatre
- 26km running and mountain bike trail
- Wetland walkways
- Direct beach access to Christmas Bay & Sheffield Beach