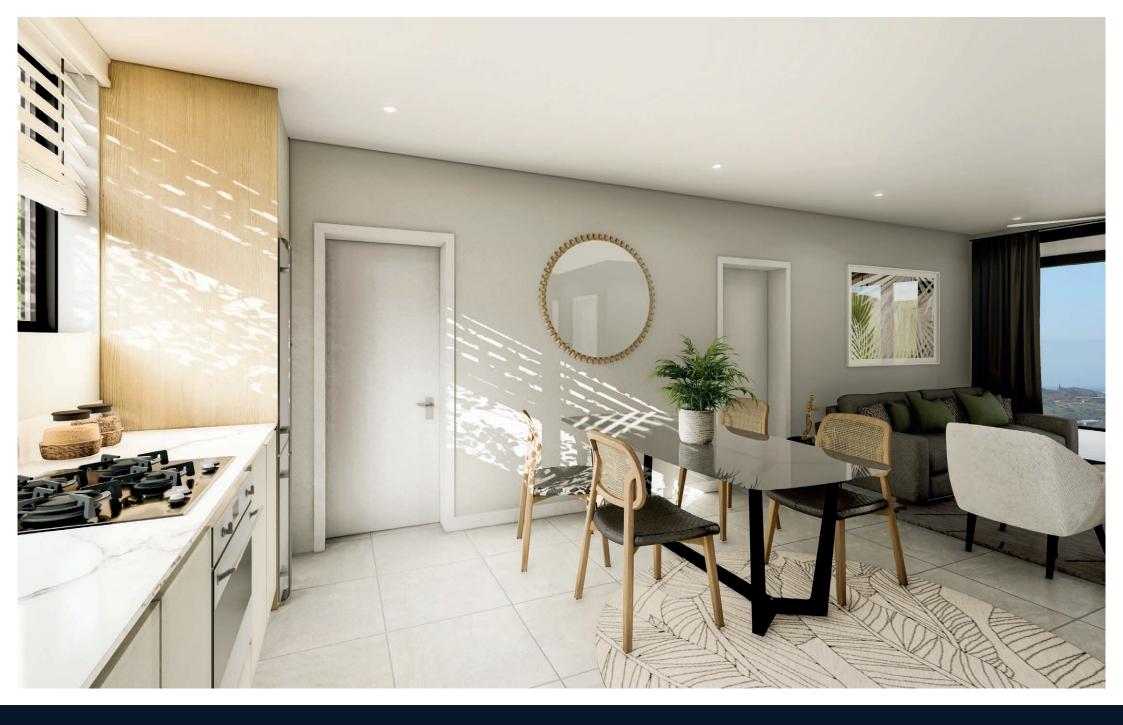

# A TIMELESS INTERIOR WITH MODERN APPEAL

The Interior Fixed finishes feature a neutral Interior base, with a few local points of interest. The Neutral base allows the new homeowner to keep a sleek modern minimal look or dress up the interior to their own personal taste.

Key design features, that separate *Marula* from the rest, would be an interesting Metro linen-textured finish on the kitchen cabinets crowned with a modern yet interesting Calacatta Quartz top. Small natural wood look details create warmth in the interior.