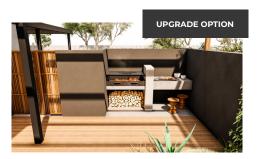

### 5.2. CHARCOAL BRAAI

- · 1143mm x 700mm diamond mesh braai grid in angle iron frame
- · 3 braai levels
- · Cast into cement braai slab with additional shelving(as per render)