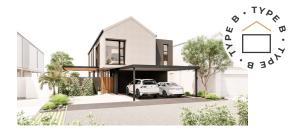

# 1.2. TYPE B - MODERN BARN - 1 + 1/2 HALF BALCONY

A 30° slate-coloured Klip-Lok  $700^{TM}$  profile double pitched roof, with a 3° side roof, with a balcony that runs three quarters of the facade.