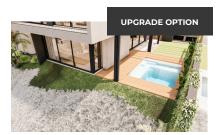

### 4.3. DECK + SWIMMING POOL

### HALF GARDEN WITH POOL:

68x19mm hardwood decking boards fixed to timber substructure - installed by approved decking specialists, with  $4m(I) \times 3m(w) \times 1.3m(d) drop in$ "Hawaii" fibreglass pool, pump & chlorinator, filled with water and ready to rumble!