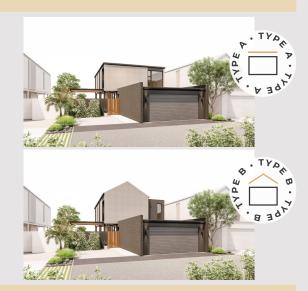

## 1.1. TYPE A - FLAT ROOF - DOUBLE BALCONY

A 3°, centrally cranked, slate-coloured Klip-Lok  $700^{\text{TM}}$  profile roof sheet, with a balcony that runs the length of the facade.

### ..... CHOOSE BETWEEN

# 1.2. TYPE B - MODERN BARN - 1 + 1/2 HALF BALCONY

A 30° slate-coloured Klip-Lok  $700^{TM}$  profile double pitched roof, with a 3° side roof, with a balcony that runs three quarters of the facade.