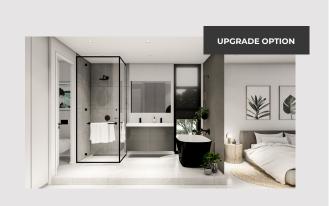

## 7. BATHROOM

### **SANWARE**

7.1. LIGHT FINISH

STANDARD FITTINGS

7.2. DARK FINISH

**UPGRADE FITTINGS** 

**Basins** 

CHOOSE BETWEEN

BASIN MIXER Hansgrohe

HAND RINSE BASIN GIO

1200X460 VANITY BASIN GIO

550X460 VANITY BASIN GIO

BASIN MIXER BLACK Hansgrohe

HAND RINSE BASIN Geberit

ICON VANITY BASIN Geberit

ICON VANITY BASIN Geberit

### STANDARD FITTINGS

### **UPGRADE FITTINGS**