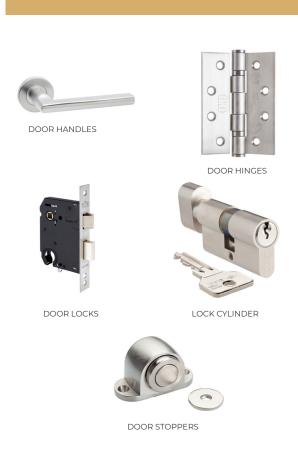

## **10. IRONMONGERY**

### STANDADD ODTIONS

DOOR HANDLES

DOOR HINGES

DOOR LOCKS

DOOR STOPPERS

10.2. BLACK UPGRADE

10.1. STANDARD

### SPECS AND MATERIALS

- · Material stainless steel
- · Finish brushed or PVD black
- $\cdot\,$  Hinge material stainless steel 102 X 76 X 3mm ball bearing hinges 100kg per pair
- · Cylinder sash lock stainless steel 5 year warranty
- · Nickel plated bradd knob cylinder with 10 year warranty
- · Magnetic door stop with spring bumper