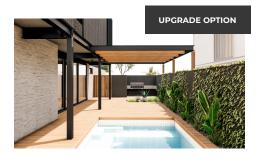

### 5.1. COURTYARD PERGOLA

The area over the courtyard/full deck consisting of 150x45mm PAR hardwood timber rafters, beams and posts. Finished with "Loba Deck & Teak Oil", matt.

### 5.2. CHARCOAL BRAAI

- · 1143mm x 700mm diamond mesh braai grid in angle iron frame
- · 3 braai levels
- · Cast into cement braai slab with additional shelving(as per render)