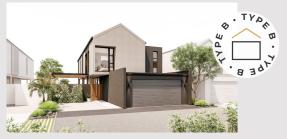

# 1.2. TYPE B - MODERN BARN - 1 + 1/2 HALF BALCONY

A 30° slate-coloured Klip-Lok  $700^{TM}$  profile double pitched roof, with a 3° side roof, with a balcony that runs three quarters of the facade.