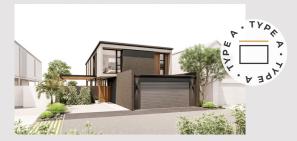

## 1.1. TYPE A - FLAT ROOF - DOUBLE BALCONY

A 3°, centrally cranked, slate-coloured Klip-Lok  $700^{\text{TM}}$  profile roof sheet, with a balcony that runs the length of the facade.