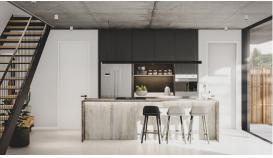

### 6.1. WHITE

- · White Melamine cupboards
- Mellawood supa texture timber accent shelf and island panel
- · Wall counter & scullery counters Quartz
- · Island tops Quartz
- · Wall behind rear counter- Quartz and painted
- · Franke Nouveau 1160mm x 460mm sink
- · Franke prep bowl
- · Hansgrohe chrome sink mixer
- · 900w fridge cavity
- · Bosch: 60cm 4 plate gas hob
- · Bosch 60cm oven
- Under counter microwave cavity (appliance purchased as an extra)
- Dishwasher, washing machine & tumble dryer all purchased as extras

### 6.2. STORM GREY

CHOOSE BETWEEN

- · Storm Grey Melamine cupboards
- Mellawood supa texture timber accent shelf and island panel
- · Wall counter & scullery counters Quartz
- · Island tops Quartz
- · Wall behind rear counter- Quartz and painted
- · Franke Nouveau 1160mm x 460mm sink
- · Franke prep bowl
- · Hansgrohe black sink mixer
- · 900w fridge cavity
- · Bosch: 60cm 4 plate gas hob
- · Bosch: 60cm oven classic
- Under counter microwave cavity (appliance purchased as an extra)
- Dishwasher, washing machine & tumble dryer all purchased as extras