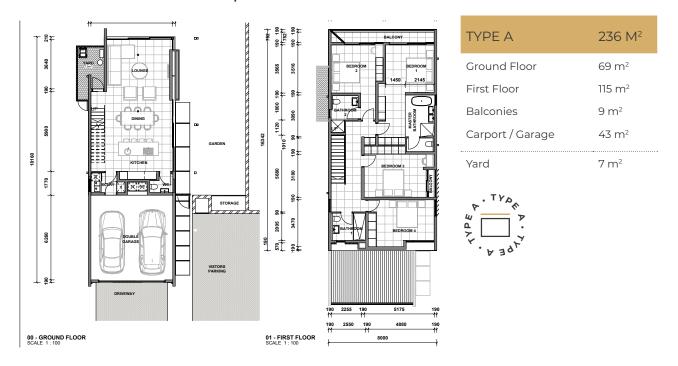

| 1970                                                                        |
| First Floor      | 90 m <sup>2</sup>  |                                                                             |
| Balconies        | 6 m²               | S S S S S S S S S S S S S S S S S S S                                       |
| Carport / Garage | 43 m <sup>2</sup>  |                                                                             |
| Yard             | 7 m²               | DINNO DINNO DI SE                       |
|                  | B TYPE B SALL      | DRIVEWAY  DRIVEWAY  DRIVEWAY                                                |
|                  |                    | 01 - FIRST FLOOR<br>00 - GROUND FLOOR<br>SCALE 1: 100                       |



## 1.3 FOUR BEDROOM | TYPE A



CHOOSE BETWEEN

## 1.4 FOUR BEDROOM | TYPE B

| TYPE B           | 236 M <sup>2</sup>