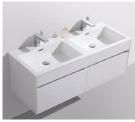

### **SANWARE**

7.1. LIGHT FINISH

STANDARD FITTINGS

7.2. DARK FINISH

**UPGRADE FITTINGS** 

**Basins** 

CHOOSE BETWEEN

BASIN MIXER Hansgrohe

HAND RINSE BASIN GIO

1200X460 VANITY BASIN GIO

550X460 VANITY BASIN GIO

BASIN MIXER BLACK Hansgrohe

HAND RINSE BASIN Geberit

ICON VANITY BASIN Geberit

ICON VANITY BASIN Geberit