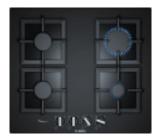

### **FITTINGS**

HOB Bosch Series 6 Hob. Gas On Glass. 60cm

**OVEN**Bosch Series 2 Oven.
60cm

PREP BOWL Franke

**DOUBLE SINK** Franke Nouveau. 1160mm x 460mm

SINK MIXER Hansgrohe