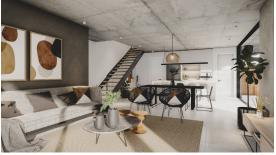

approved decking specialists.



### 4.3. DECK + SWIMMING POOL

### HALF GARDEN WITH POOL:

68x19mm hardwood decking boards fixed to timber substructure - installed by approved decking specialists, with  $4m(I) \times 3m(w) \times 1.3m(d) drop in$ "Hawaii" fibreglass pool, pump & chlorinator, filled with water and ready to rumble!

05 COURTYARD

### 5. COURTYARD

### **PERGOLA**



### 5.1. COURTYARD PERGOLA

The area over the courtyard/full deck consisting of 150x45mm PAR hardwood timber rafters, beams and posts. Finished with "Loba Deck & Teak Oil", matt.

### **BRAAI**



### 5.2. CHARCOAL BRAAI

- · 1143mm x 700mm diamond mesh braai grid in angle iron frame
- · 3 braai levels
- · Cast into cement braai slab with additional shelving(as per render)



### 6. KITCHEN

### **FITTINGS**





### 6.1. WHITE



- · White Melamine cupboards
- Mellawood supa texture timber accent shelf and island panel
- · Wall counter & scullery counters Quartz
- · Island tops Quartz
- · Wall behind rear counter- Quartz and painted
- · Franke Nouveau 1160mm x 460mm sink
- · Franke prep bowl
- · Hansgrohe chrome sink mixer
- · 900w fridge cavity
- · Bosch: 60cm 4 plate gas hob
- · Bosch 60cm oven
- Under counter microwave cavity (appliance purchased as an extra)
- Dishwasher, washing machine & tumble dryer all purchased as extras





### 6.2. STORM GREY



CHOOSE BETWEEN

- · Storm Grey Melamine cupboards
- Mellawood supa texture timber accent shelf and island panel
- · Wall counter & scullery counters Quartz
- · Island tops Quartz
- · Wall behind rear counter- Quartz and painted
- · Franke Nou