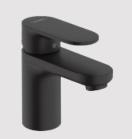

### **SANWARE**

7.1. LIGHT FINISH

STANDARD FITTINGS

7.2. DARK FINISH

**UPGRADE FITTINGS** 

**Basins** 

CHOOSE BETWEEN

BASIN MIXER Hansgrohe

HAND RINSE BASIN GIO

1200X460 VANITY BASIN GIO

550X460 VANITY BASIN GIO

BASIN MIXER BLACK Hansgrohe

HAND RINSE BASIN Geberit

ICON VANITY BASIN Geberit

ICON VANITY BASIN Geberit