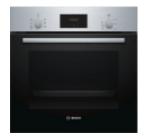

### **FITTINGS**

HOB Bosch Series 6 Hob. Gas On Glass. 60cm

**OVEN**Bosch Series 2 Oven.
60cm

PREP BOWL Franke

**DOUBLE SINK** Franke Nouveau. 1160mm x 460mm

SINK MIXER Hansgrohe