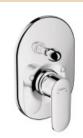

### Shower

SHOWER MIXER Hansgrohe

SHOWER MIXER BLACK Hansgrohe

SHOWER ARM Hansgrohe

SHOWER ARM BLACK Hansgrohe

SHOWER CHANNEL Stainless Steel

SHOWER CHANNEL Matte Black Stainless Steel

SHOWER ROSE Hansgrohe