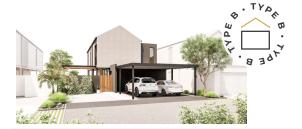

## 1.2 THREE BEDROOM | TYPE B

| TYPE B           | 208 M <sup>2</sup> | 6737 + 8000<br>190 5820 19837 190 2255 190 190190 33<br>11 11 11 11 110 360 |
|------------------|--------------------|-----------------------------------------------------------------------------|
| Ground Floor     | 69 m²              | 1970                                                                        |
| First Floor      | 90 m <sup>2</sup>  |                                                                             |
| Balconies        | 6 m²               | S S S S S S S S S S S S S S S S S S S                                       |
| Carport / Garage | 43 m <sup>2</sup>  |                                                                             |
| Yard             | 7 m²               | DINNO DINNO DI SE                       |
|                  | B TYPE B SALL      | DRIVEWAY  DRIVEWAY  DRIVEWAY                                                |
|                  |                    | 01 - FIRST FLOOR<br>00 - GROUND FLOOR<br>SCALE 1: 100                       |

# 1.2. TYPE B - MODERN BARN - 1 + 1/2 HALF BALCONY

A 30° slate-coloured Klip-Lok  $700^{TM}$  profile double pitched roof, with a 3° side roof, with a balcony that runs three quarters of the facade.