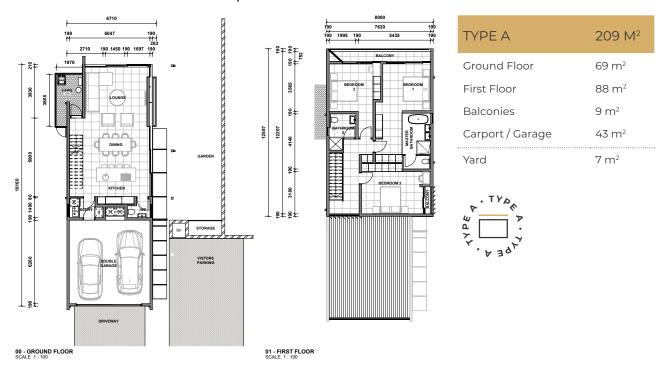

# **BUYERS GUIDE**

AUG 2022



## 1. HOUSE SIZES

## 1.1 THREE BEDROOM | TYPE A



CHOOSE BETWEEN

## 1.2 THREE BEDROOM | TYPE B

| TYPE B           | 208 M <sup>2</sup> | 6737 + 8000<br>190 5820 19837 190 2255 190 190190 33<br>11 11 11 11 110 360 |
|------------------|--------------------|-----------------------------------------------------------------------------|
| Ground Floor     | 69 m²              | 1970                                                                        |
| First Floor      | 90 m <sup>2</sup>  |                                                                             |
| Balconies        | 6 m²               | S S S S S S S S S S S S S S S S S S S                                       |
| Carport / Garage | 43 m <sup>2</sup>  |                                                                             |
| Yard             | 7 m²