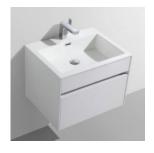

### **SANWARE**

7.1. LIGHT FINISH

STANDARD FITTINGS

7.2. DARK FINISH

**UPGRADE FITTINGS** 

**Basins** 

CHOOSE BETWEEN

BASIN MIXER Hansgrohe

HAND RINSE BASIN GIO

1200X460 VANITY BASIN GIO

550X460 VANITY BASIN GIO

BASIN MIXER BLACK Hansgrohe

HAND RINSE BASIN Geberit

ICON VANITY BASIN Geberit

ICON VANITY BASIN Geberit