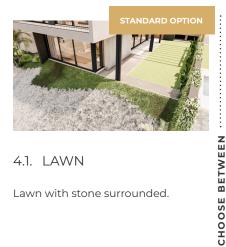

rimer,\ two\ coats\ "Forest\ Black".$ 



## 3. PARKING

### **PARKING**

#### STANDARD OPTION

### **UPGRADE OPTION**

### 3 Bedroom







4 Bedroom

**CHOOSE BETWEEN** 

CHOOSE BETWEEN







Black 'Awnmaster' Carport Colorbond with 0.47mm IBR roof sheeting fixed to aluminium box beams, with closed flatback edge profile. Fixed to building steel beams and aluminium posts. Included in the build price as a standard feature.





### 3.2. DOUBLE GARAGE

Fully enclosed, external masonry, double garage finished with bagged plaster, I coat primer, and 2 coats "Forest Black" paint to developer's finishing schedule. Charcoal grey Alu-Zinc double caravan garage door with heavy duty hardware including low height fixings, motor, battery backup and two remotes.



## 4. GARDEN AREA

### **GARDEN**



### 4.1. LAWN

Lawn with stone surrounded.



### 4.2. DECK

HALF GARDEN: 68x19mm hardwood decking boards fixed to timber substructure - installed by approved decking specialists.



### 4.3. DECK + SWIMMING POOL

### HALF GARDEN WITH POOL:

68x19mm hardwood decking boards fixed to timber substructure - installed by approved decking specialists, with  $4m(I) \times 3m(w) \times 1.3m(d) drop in$ "Hawaii" fibreglass pool, pump & chlorinator, filled with water and ready to rumble!

05 COURTYARD

### 5. COURTYARD

### **PERGOLA**



### 5.1. COURTYARD PERGOLA

The area over the courtyard/full deck consisting of 150x45mm PAR hardwood timber rafters, beams and posts. Finished with "Loba Deck & Teak Oil", matt.

### **BRAAI**



### 5.2. CHARCOAL BRAAI

- · 1143mm x 700mm diamond mesh braai gri