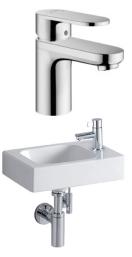

### **SANWARE**

7.1. LIGHT FINISH

STANDARD FITTINGS

7.2. DARK FINISH

**UPGRADE FITTINGS** 

**Basins** 

CHOOSE BETWEEN

BASIN MIXER Hansgrohe

HAND RINSE BASIN GIO

1200X460 VANITY BASIN GIO

550X460 VANITY BASIN GIO

BASIN MIXER BLACK Hansgrohe

HAND RINSE BASIN Geberit

ICON VANITY BASIN Geberit

ICON VANITY BASIN Geberit