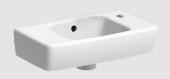

### **SANWARE**

7.1. LIGHT FINISH

STANDARD FITTINGS

7.2. DARK FINISH

**UPGRADE FITTINGS** 

**Basins** 

CHOOSE BETWEEN

BASIN MIXER Hansgrohe

HAND RINSE BASIN GIO

1200X460 VANITY BASIN GIO

550X460 VANITY BASIN GIO

BASIN MIXER BLACK Hansgrohe

HAND RINSE BASIN Geberit

ICON VANITY BASIN Geberit

ICON VANITY BASIN Geberit