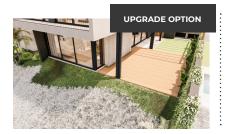

### 4.2. DECK

HALF GARDEN: 68x19mm hardwood decking boards fixed to timber substructure - installed by approved decking specialists.

### HALF GARDEN WITH POOL:

68x19mm hardwood decking boards fixed to timber substructure - installed by approved decking specialists, with  $4m(I) \times 3m(w) \times 1.3m(d) drop in$ "Hawaii" fibreglass pool, pump & chlorinator, filled with water and ready to rumble!