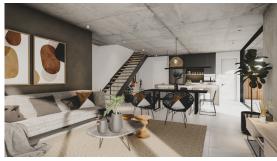

"Loba Deck & Teak Oil", matt.

### **BRAAI**



### 5.2. CHARCOAL BRAAI

- · 1143mm x 700mm diamond mesh braai grid in angle iron frame
- · 3 braai levels
- · Cast into cement braai slab with additional shelving(as per render)



### 6. KITCHEN

### **FITTINGS**





### 6.1. WHITE



- · White Melamine cupboards
- Mellawood supa texture timber accent shelf and island panel
- · Wall counter & scullery counters Quartz
- · Island tops Quartz
- · Wall behind rear counter- Quartz and painted
- · Franke Nouveau 1160mm x 460mm sink
- · Franke prep bowl
- · Hansgrohe chrome sink mixer
- · 900w fridge cavity
- · Bosch: 60cm 4 plate gas hob
- · Bosch 60cm oven
- Under counter microwave cavity (appliance purchased as an extra)
- Dishwasher, washing machine & tumble dryer all purchased as extras





### 6.2. STORM GREY



CHOOSE BETWEEN

- · Storm Grey Melamine cupboards
- Mellawood supa texture timber accent shelf and island panel
- · Wall counter & scullery counters Quartz
- · Island tops Quartz
- · Wall behind rear counter- Quartz and painted
- · Franke Nouveau 1160mm x 460mm sink
- · Franke prep bowl
- · Hansgrohe black sink mixer
- · 900w fridge cavity
- · Bosch: 60cm 4 plate gas hob
- · Bosch: 60cm oven classic
- Under counter microwave cavity (appliance purchased as an extra)
- Dishwasher, washing machine & tumble dryer all purchased as extras



### **FITTINGS**



HOB Bosch Series 6 Hob. Gas On Glass. 60cm



**OVEN**Bosch Series 2 Oven.
60cm



PREP BOWL Franke



**DOUBLE SINK** Franke Nouveau. 1160mm x 460mm



SINK MIXER Hansgrohe



## 7. BATHROOM

### **SANWARE**



7