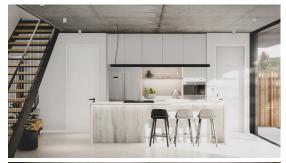

### 6.1. WHITE

- · White Melamine cupboards
- Mellawood supa texture timber accent shelf and island panel
- · Wall counter & scullery counters Quartz
- · Island tops Quartz
- · Wall behind rear counter- Quartz and painted
- · Franke Nouveau 1160mm x 460mm sink
- · Franke prep bowl
- · Hansgrohe chrome sink mixer
- · 900w fridge cavity
- · Bosch: 60cm 4 plate gas hob
- · Bosch 60cm oven
- Under counter microwave cavity (appliance purchased as an extra)
- Dishwasher, washing machine & tumble dryer all purchased as extras

### 6.2. STORM GREY

CHOOSE BETWEEN

- · Storm Grey Melamine cupboards
- Mellawood supa texture timber accent shelf and island panel
- · Wall counter & scullery counters Quartz
- · Island tops Quartz
- · Wall behind rear counter- Quartz and painted
- · Franke Nouveau 1160mm x 460mm sink
- · Franke prep bowl
- · Hansgrohe black sink mixer
- · 900w fridge cavity
- · Bosch: 60cm 4 plate gas hob
- · Bosch: 60cm oven classic
- Under counter microwave cavity (appliance purchased as an extra)
- Dishwasher, washing machine & tumble dryer all purchased as extras